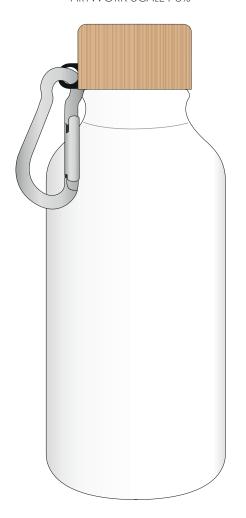

## ARTWORK SCALE 75%

ARTWORK SCALE 100%

Max Engraved area: 50mm x 80mm

Product Image for visualisation - colours may vary

## The dashed line is to demonstrate print area and will not appear on your printed item